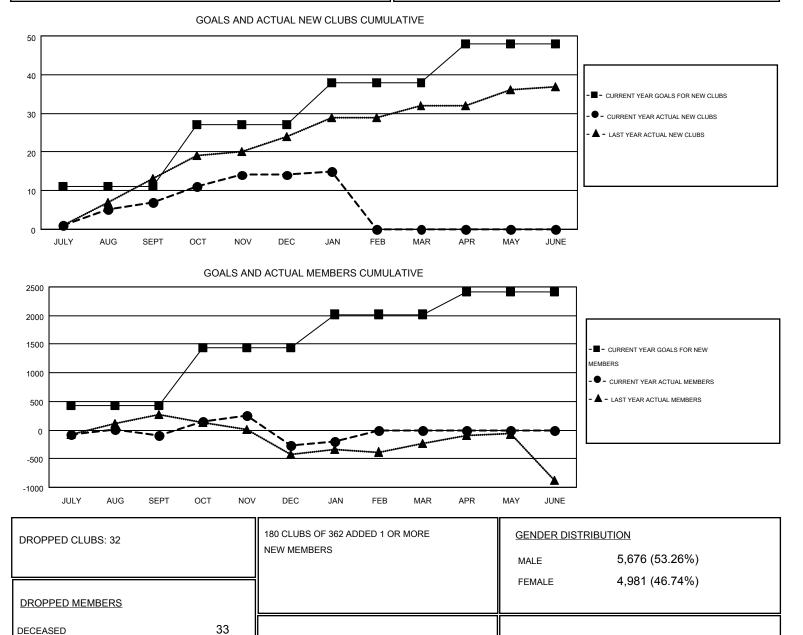

## DATUK NAGARATNAM GMT

| GMT ( | <b>CA</b> 5 |
|-------|-------------|
|-------|-------------|

| Clubs                 |                  |           |                  | Members               |               |                    |                                        |                    |                  |
|-----------------------|------------------|-----------|------------------|-----------------------|---------------|--------------------|----------------------------------------|--------------------|------------------|
| RESULTS FOR 2015-2016 |                  |           |                  | RESULTS FOR 2015-2016 |               |                    |                                        |                    |                  |
| QUARTER               | NEW CLUB<br>GOAL | NEW CLUBS | DROPPED<br>CLUBS | NET<br>GAIN/LOSS      | QUARTER       | NEW MEMBER<br>GOAL | CHARTER AND<br>NEW<br>MEMBERS<br>ADDED | DROPPED<br>MEMBERS | NET<br>GAIN/LOSS |
| JULY/AUG/SEPT         | 11               | 7         | 9                | -2                    | JULY/AUG/SEPT | 423                | 495                                    | 587                | -92              |
| OCT/NOV/DEC           | 16               | 7         | 22               | -15                   | OCT/NOV/DEC   | 1,018              | 598                                    | 775                | -177             |
| JAN/FEB/MAR           | 11               | 1         | 1                | 0                     | JAN/FEB/MAR   | 580                | 193                                    | 120                | 73               |
| APR/MAY/JUNE          | 10               | 0         | 0                | 0                     | APR/MAY/JUNE  | 390                | 0                                      | 0                  | 0                |